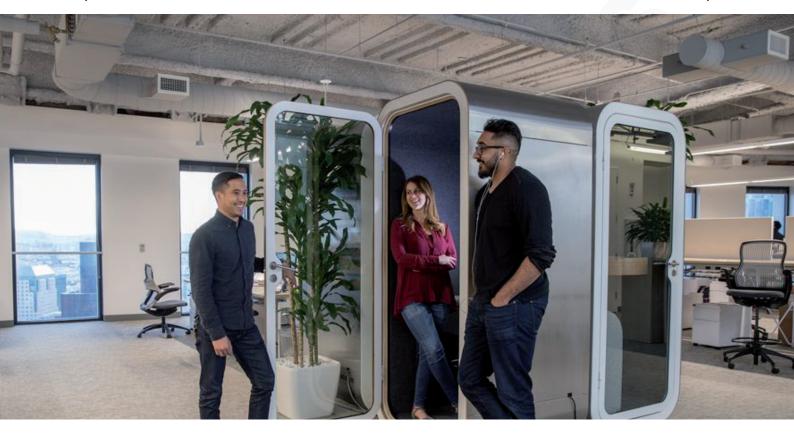

## QUATRO - POD

The QUATRO POD is ready to use for 4 people with the same quality as our SINGE POD as well. The QUATRO POD comes with a table, sofa or chair, switchable glass and all the technical needs like USB, Power, Ventilation etc...