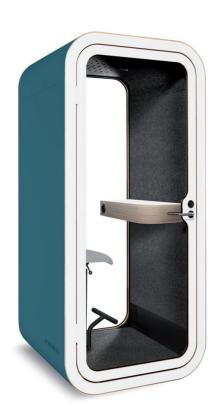

### SINGLE POD

Our SINGLE POD is the smallest version of our PRIVACY POD SERIE include switchable glass and provides Space and Privacy for max. I person in the highest quality.

| Size     | 110 x 110 x 224 cm      | Output VAC | 100/240VAC - 6,6A                    |
|----------|-------------------------|------------|--------------------------------------|
| Material | 30mm sound proof (35db) | Output USB | 5VDC - 5A (25W)                      |
| Outlets  | 1xpower, 1xUSB          | Interior*  | LED Light, Table<br>Sofa, Chair, Van |
| Input    | 110 / 240 VAC, 8A       |            | Switchglass                          |
| Color    | Every RAL               | Weight     | 320kg (Box)                          |