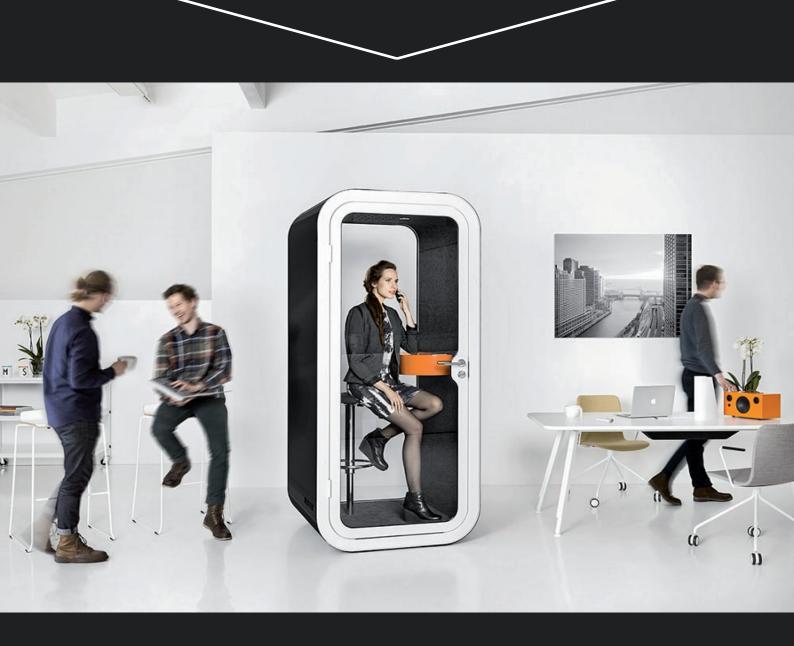

### SINGLE POD

Our SINGLE POD is the smallest version of our PRIVACY POD SERIE include switchable glass and provides Space and Privacy for max. I person in the highest quality.

| Size     | 110 x 110 x 224 cm      | Output VAC | 100/240VAC - 6,6A                    |
|----------|-------------------------|------------|--------------------------------------|
| Material | 30mm sound proof (35db) | Output USB | 5VDC - 5A (25W)                      |
| Outlets  | 1xpower, 1xUSB          | Interior*  | LED Light, Table<br>Sofa, Chair, Van |
| Input    | 110 / 240 VAC, 8A       |            | Switchglass                          |
| Color    | Every RAL               | Weight     | 320kg (Box)                          |