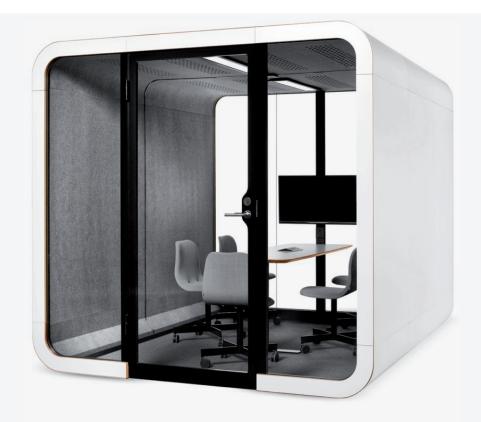

## QUATRO - POD

The QUATRO POD is ready to use for 4 people with the same quality as our SINGE POD as well. The QUATRO POD comes with a table, sofa or chair, switchable glass and all the technical needs like USB, Power, Ventilation etc...

| Size     | 222 x 120 x 222 cm      | Output VAC | 100/240VAC - 6,6A                    |
|----------|-------------------------|------------|--------------------------------------|
| Material | 30mm sound proof (35db) | Output USB | 5VDC - 5A (25W)                      |
| Outlets  | 1xpower, 1xUSB          | Interior*  | LED Light, Table<br>Sofa, Chair, Van |
| Input    | 110 / 240 VAC, 8A       |            | Switchglass                          |
| Color    | Every RAL               | Weight     | 630kg (Box)                          |